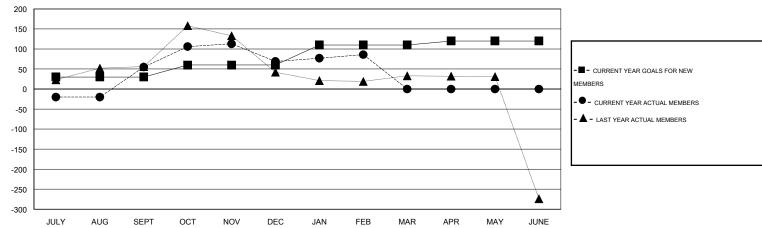

# **LOCATION REP OF BANGLADESH**

 $\mathsf{GMT}\;\mathsf{CA}\;6$ 

|               |                  | Clubs               |                            |                             |                       |                    | Members                          |                              |                             |
|---------------|------------------|---------------------|----------------------------|-----------------------------|-----------------------|--------------------|----------------------------------|------------------------------|-----------------------------|
|               | RESU             | LTS FOR 2013-2014   |                            |                             | RESULTS FOR 2013-2014 |                    |                                  |                              |                             |
| QUARTER       | NEW CLUB<br>GOAL | ACTUAL NEW<br>CLUBS | ACTUAL<br>DROPPED<br>CLUBS | ACTUAL NET<br>GAIN/<br>LOSS | QUARTER               | NEW MEMBER<br>GOAL | ACTUAL TOTAL<br>MEMBERS<br>ADDED | ACTUAL<br>DROPPED<br>MEMBERS | ACTUAL NET<br>GAIN/<br>LOSS |
| JULY/AUG/SEPT | 2                | 2                   | 0                          | 2                           | JULY/AUG/SEPT         | 30                 | 98                               | 43                           | 55                          |
| OCT/NOV/DEC   | 0                | 0                   | 2                          | -2                          | OCT/NOV/DEC           | 30                 | 81                               | 67                           | 14                          |
| JAN/FEB/MAR   | 3                | 0                   | 0                          | 0                           | JAN/FEB/MAR           | 50                 | 35                               | 18                           | 17                          |
| APR/MAY/JUNE  | 0                | 0                   | 0                          | 0                           | APR/MAY/JUNE          | 10                 | 0                                | 0                            | 0                           |

#### GOALS AND ACTUAL MEMBERS CUMULATIVE

| DROPPED CLUBS: 2  DROPPED MEMBERS |               | 31 CLUBS OF 91 ADDED 1 OR MORE NEW MEMBERS | GENDER DISTRIBUT  MALE  FEMALE        | TION<br>1,491 (78.81%)<br>401 (21.19%) |            |
|-----------------------------------|---------------|--------------------------------------------|---------------------------------------|----------------------------------------|------------|
| DECEASED CLUB CANCELLED OTHER     | 0<br>43<br>85 | CLICK HERE FOR HEALTH ASSESSMENT DATA      | FAMILY UNIT MEMBERS HEAD OF HOUSEHOLD |                                        | 666<br>199 |
| TOTAL                             | 128           |                                            | NON-HEAD OF HOUSEHOLD                 | )                                      | 467        |