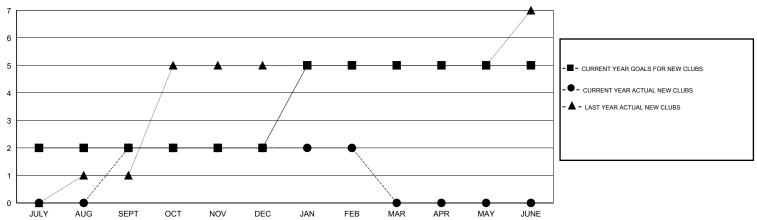

# **LOCATION REP OF BANGLADESH**

 $\mathsf{GMT}\;\mathsf{CA}\;6$ 

|               |                  | Clubs               |                            |                             |                       |                    | Members                          |                              |                             |
|---------------|------------------|---------------------|----------------------------|-----------------------------|-----------------------|--------------------|----------------------------------|------------------------------|-----------------------------|
|               | RESU             | LTS FOR 2013-2014   |                            |                             | RESULTS FOR 2013-2014 |                    |                                  |                              |                             |
| QUARTER       | NEW CLUB<br>GOAL | ACTUAL NEW<br>CLUBS | ACTUAL<br>DROPPED<br>CLUBS | ACTUAL NET<br>GAIN/<br>LOSS | QUARTER               | NEW MEMBER<br>GOAL | ACTUAL TOTAL<br>MEMBERS<br>ADDED | ACTUAL<br>DROPPED<br>MEMBERS | ACTUAL NET<br>GAIN/<br>LOSS |
| JULY/AUG/SEPT | 2                | 2                   | 0                          | 2                           | JULY/AUG/SEPT         | 30                 | 98                               | 43                           | 55                          |
| OCT/NOV/DEC   | 0                | 0                   | 2                          | -2                          | OCT/NOV/DEC           | 30                 | 81                               | 67                           | 14                          |
| JAN/FEB/MAR   | 3                | 0                   | 0                          | 0                           | JAN/FEB/MAR           | 50                 | 35                               | 18                           | 17                          |
| APR/MAY/JUNE  | 0                | 0                   | 0                          | 0                           | APR/MAY/JUNE          | 10                 | 0                                | 0                            | 0                           |

### GOALS AND ACTUAL NEW CLUBS CUMULATIVE